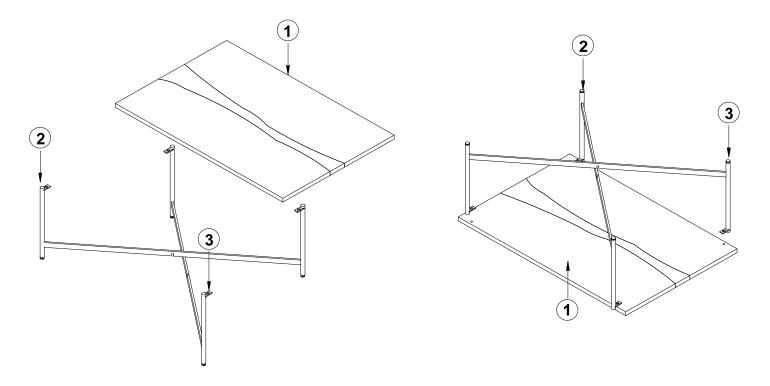

#### Part List- 36" Coffee Table

Identifying the hardware-Identify the hardware using the illustrations below.

www.boltonfurniture.com