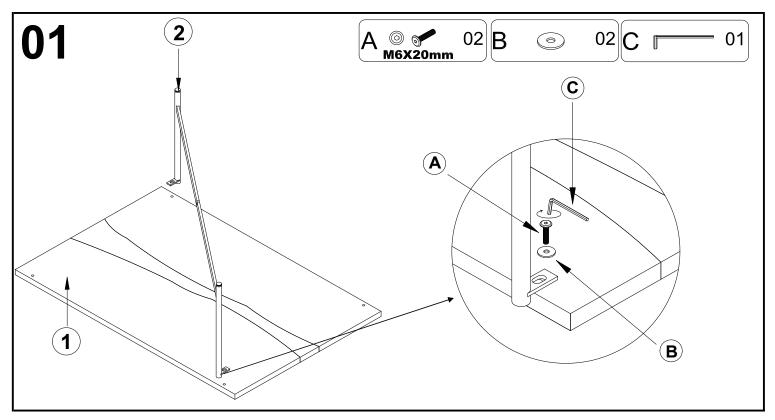

#### Part List- 36" Coffee Table

Identifying the hardware-Identify the hardware using the illustrations below.

www.boltonfurniture.com