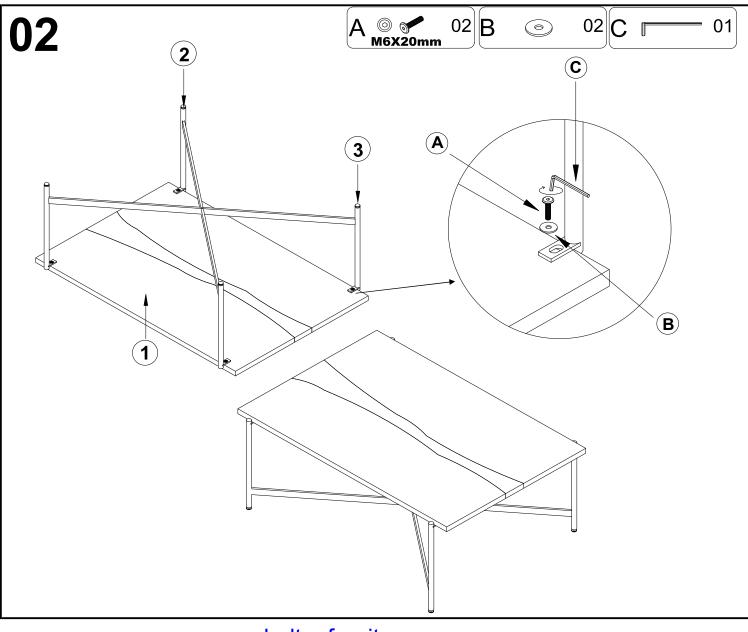

#### Part List- 36" Coffee Table

Identifying the hardware-Identify the hardware using the illustrations below.

www.boltonfurniture.com