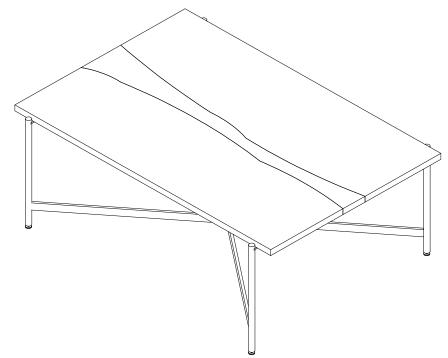

# ASSEMBLY INSTRUCTIONS

### **36" COFFEE TABLE**



#### **REPLACEMENT PARTS**

Please do not contact the company purchased from as we can help you faster.

Order replacement parts and hardware at"boltonfurniture.com"

|                                                                                                                                                                                              |                                                                                 | Tool Required |
|----------------------------------------------------------------------------------------------------------------------------------------------------------------------------------------------|---------------------------------------------------------------------------------|---------------|
| . Use of power tool to assemble<br>this product