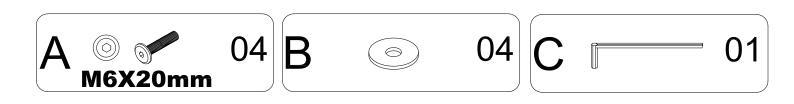

#### Part List- 36" Coffee Table

Identifying the hardware-Identify the hardware using the illustrations below.

www.boltonfurniture.com